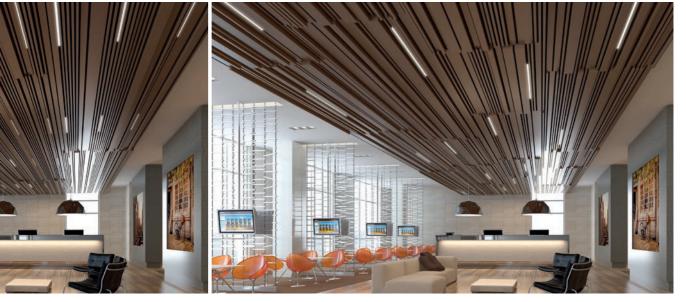

#### New extra deep, acoustic Ceiling Panels with outstanding sound absorption and design capabilities.

The robust look of the BXD Ceiling System fits perfectly in large open spaces with a high level of noise like in airports, shopping malls or conference halls. With excellent sound control properties, BXD Ceiling Panels turn loud environments into spaces with a comfortable acoustic ambiance.

#### **DESIGN FLEXIBILITY**

Luxalon® Multi-Panel ceilings provide interesting possibilities for directional room design. Our ceiling systems highlight versatility, allowing a variety of visual effects, including radial and diagonal patterns, finishes and curves. With the wide choice of colours\* available it is possible to create virtually limitless designs. No matter what the design, our linear ceilings have the looks you love. Whatever your project needs, Multi-Panel ceilings give you the freedom to think inside and outside the box.