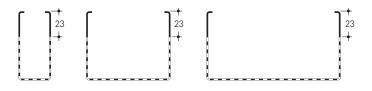

#### **PERFORATIONS**

In order to improve interior sound control, the Luxalon® panels can be supplied perforated. As a standard feature, perforated panels are supplied with a sound absorbing non-woven tissue glued into the panel, for enhanced acoustical performance.