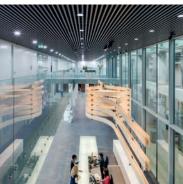

#### New extra deep, acoustic Ceiling Panels with outstanding sound absorption and design capabilities.

The robust look of the BXD Ceiling System fits perfectly in large open spaces with a high level of noise like in airports, shopping malls or conference halls. With excellent sound control properties, BXD Ceiling Panels turn loud environments into spaces with a comfortable acoustic ambiance.

#### **DESIGN FLEXIBILITY**

Luxalon® Multi-Panel ceilings provide interesting possibilities for directional room design. Our ceiling systems highlight versatility, allowing a variety of visual effects, including radial and diagonal patterns, finishes and curves. With the wide choice of colours\* available it is possible to create virtually limitless designs. No matter what the design, our linear ceilings have the looks you love. Whatever your project needs, Multi-Panel ceilings give you the freedom to think inside and outside the box.