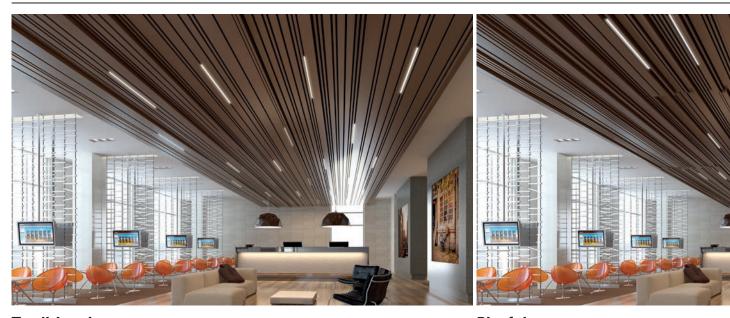

#### **DESIGN FLEXIBILITY**

Luxalon® Multi-Panel ceilings provide interesting possibilities for directional room design. Our ceiling systems highlight versatility, allowing a variety of visual effects, including radial and diagonal patterns, finishes and curves. With the wide choice of colours\* available it is possible to create virtually limitless designs. No matter what the design, our linear ceilings have the looks you love. Whatever your project needs, Multi-Panel ceilings give you the freedom to think inside and outside the box.

Traditional Playful