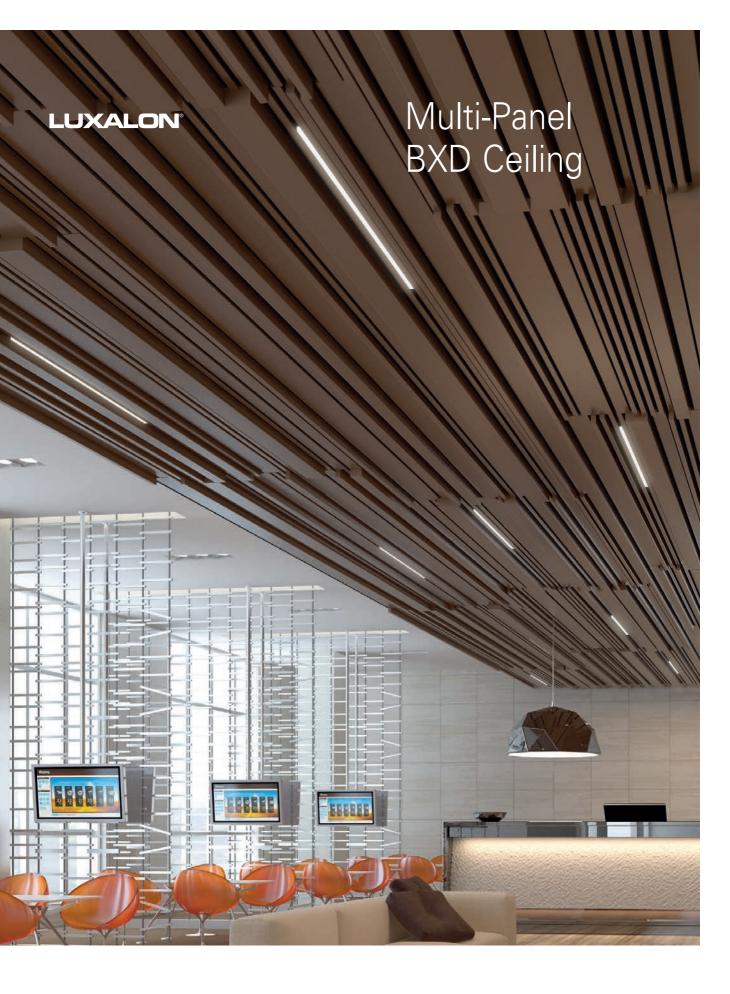

# Multi-Panel BXD Ceiling System

#### New extra deep, acoustic Ceiling Panels with outstanding sound absorption and design capabilities.

The robust look of the BXD Ceiling System fits perfectly in large open spaces with a high level of noise like in airports, shopping malls or conference halls. With excellent sound control properties, BXD Ceiling Panels turn loud environments into spaces with a comfortable acoustic ambiance.

In addition, the new Luxalon® BXD ceiling system offers unique design possibilities and challenge the architect to incorporate these into his building.