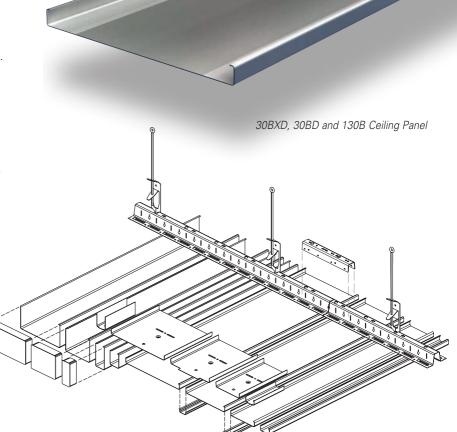

# Multi-Panel BXD Ceiling System

#### THE PRINCIPLE

- Eight panel types, varying in width and height
- Panels supplied plain or perforated
- All panels on one standard carrier
- 20 mm joint can be left open, closed or even fitted with Luxalon® Lightlines.