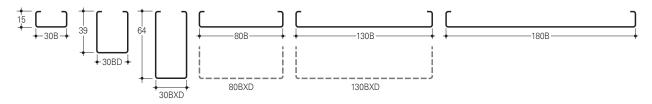

#### **SIZES**

#### THE PRINCIPLE

- Eight panel types, varying in width and height
- Panels supplied plain or perforated
- All panels on one standard carrier
- 20 mm joint can be left open, closed or even fitted with Luxalon® Lightlines.